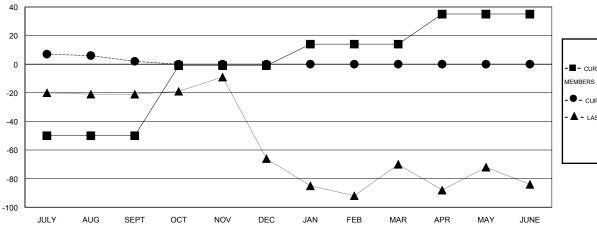

## GOALS AND ACTUAL NEW CLUBS CUMULATIVE

| -■-  | CURRENT YEAR GOALS FOR NEW |
|------|----------------------------|
| MEMB | EDS.                       |

- CURRENT YEAR ACTUAL MEMBERS

- ▲ - LAST YEAR ACTUAL MEMBERS